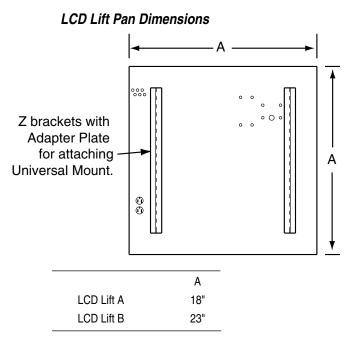

## Dimensions & Data

|                                 | LCD Lift A       | LCD Lift B       |
|---------------------------------|------------------|------------------|
| Overall Unit Size (HWL) 2:      | 17¾" x 24" x 24" | 22¾" x 29" x 29" |
| Projector Space (HWL) :         | 11" x18" x18"    | 16" x 23" x 23"  |
| Required Space Above Ceiling 2: | 17¾"             | 22¾"             |
| Clearance Below Ceiling:        | 12"              | 14½"             |
| Ceiling Opening:                | 24½" x 24½"      | 29½" x 29½"      |
| Capacity:                       | 65 lbs.          | 65 lbs.          |
| Shipping Weight:                | 95 lbs.          | 130 lbs.         |
| Amperes <sup>3</sup> :          | 1                | 1                |
| Downward Travel Distance:       | 11½"             | 16½"             |
| Travel Time:                    | 16 sec.          | 21 sec.          |