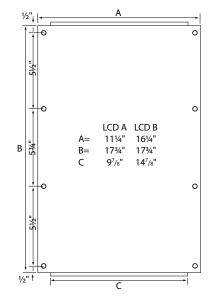

| 29½" x 29½"      |
| Capacity:                       | 65 lbs.          | 65 lbs.          |
| Shipping Weight:                | 95 lbs.          | 130 lbs.         |
| Amperes <sup>3</sup> :          | 1                | 1                |
| Downward Travel Distance:       | 11½"             | 16½"             |
| Travel Time:                    | 16 sec.          | 21 sec.          |

<sup>1</sup> Add <sup>3</sup>/<sub>4</sub>" to height dimension if Ceiling Closure Panel is specified.

<sup>2</sup> Does not include any load placed on LCD Lift's internal switched outlets.



 LCD Lift A
 24"
 17¾"
 18"
 11"
 11½"
 65 lbs.

 LCD Lift B
 29"
 22¾"
 23"
 16"
 16½"
 65 lbs.

\* Ceiling Closure Panel adds 3/4" to this dimension







## Figure 2

## LCD Lift Aluminum Adapter Plate Dims