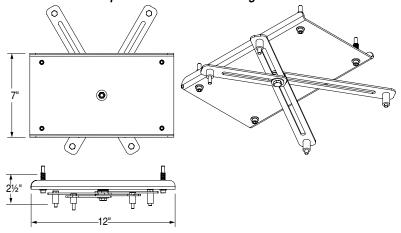

|
| Ceiling Opening:                | 24½" x 24½"      | 29½" x 29½"      |
| Capacity:                       | 65 lbs.          | 65 lbs.          |
| Shipping Weight:                | 95 lbs.          | 130 lbs.         |
| Amperes <sup>3</sup> :          | 1                | 1                |
| Downward Travel Distance:       | 11½"             | 16½"             |
| Travel Time:                    | 16 sec.          | 21 sec.          |

<sup>1</sup> Add <sup>3</sup>/<sub>4</sub>" to height dimension if Ceiling Closure Panel is specified.

<sup>2</sup> Does not include any load placed on LCD Lift's internal switched outlets.



 LCD Lift A
 24"
 17¾"
 18"
 11"
 11½"
 65 lbs.

 LCD Lift B
 29"
 22¾"
 23"
 16"
 16½"
 65 lbs.

\* Ceiling Closure Panel adds 3/4" to this dimension







## Figure 2

## LCD Lift Aluminum Adapter Plate Dims