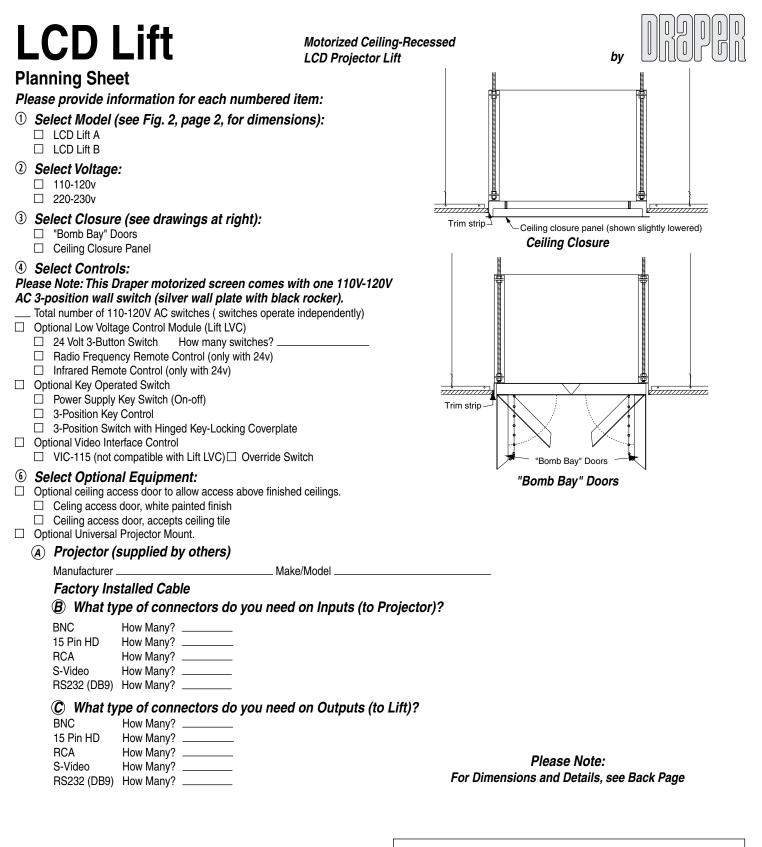

<sup>1</sup> Add <sup>3</sup>/<sub>4</sub>" to height dimension if Ceiling Closure Panel is specified.

<sup>2</sup> Does not include any load placed on LCD Lift's internal switched outlets.

 LCD Lift A
 24"
 17¾"
 18"
 11"
 11½"
 65 lbs.

 LCD Lift B
 29"
 22¾"
 23"
 16"
 16½"
 65 lbs.

\* Ceiling Closure Panel adds 3/4" to this dimension