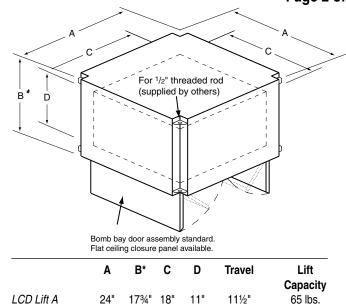

## Dimensions & Data

|                                 | LCD Lift A       | LCD Lift B       |
|---------------------------------|------------------|------------------|
| Overall Unit Size (HWL) 2:      | 17¾" x 24" x 24" | 22¾" x 29" x 29" |
| Projector Space (HWL) :         | 11" x18" x18"    | 16" x 23" x 23"  |
| Required Space Above Ceiling 2: | 17¾"             | 22¾"             |
| Clearance Below Ceiling:        | 12"              | 14½"             |
| Ceiling Opening:                | 24½" x 24½"      | 29½" x 29½"      |
| Capacity:                       | 65 lbs.          | 65 lbs.          |
| Shipping Weight:                | 95 lbs.          | 130 lbs.         |
| Amperes <sup>3</sup> :          | 1                | 1                |
| Downward Travel Distance:       | 11½"             | 16½"             |
| Travel Time:                    | 16 sec.          | 21 sec.          |

<sup>1</sup> Add <sup>3</sup>/<sub>4</sub>" to height dimension if Ceiling Closure Panel is specified.

<sup>2</sup> Does not include any load placed on LCD Lift's internal switched outlets.

 LCD Lift A
 24"
 17¾"
 18"
 11"
 11½"
 65 lbs.

 LCD Lift B
 29"
 22¾"
 23"
 16"
 16½"
 65 lbs.

\* Ceiling Closure Panel adds 3/4" to this dimension

## Figure 2