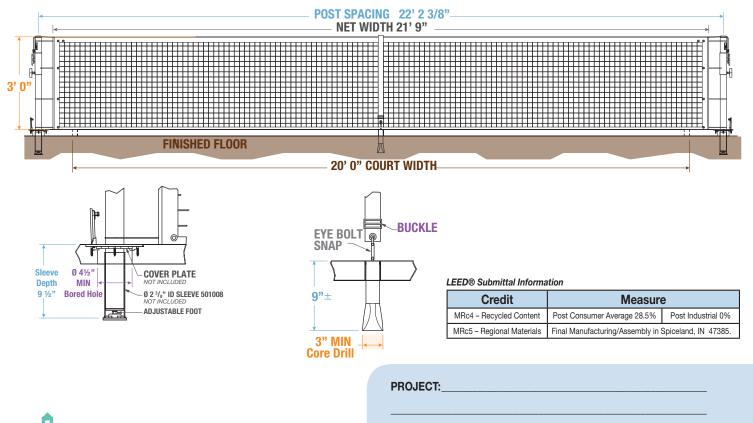

**PICKLEBALL NET** is constructed of #36 nylon 1-¾" mesh. Double reinforce white vinyl coated nylon headband with enclosed top cable. Bottom and side include nylon reinforced bindings. Net measures 21'-9" x 36" and is designed for use on a 20' wide court with standard placed at 22' 0" inside-to-inside.

System is provided with center tie-down strap made from 2 %" wide white webbing and 9" long pipe anchor.

System requires floor sleeves and cover plate sold separately.

- □ 501008 2 ¾" Indoor Floor Sleeve
- 501001 5" Chrome Plated Cover Plate
- 501031 5" Brass Plated Cover Plate
- 501035 Locking Brass Cover Plate