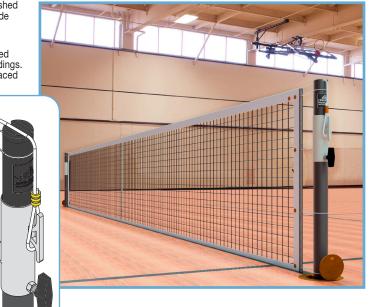

#### **Product Description**

502300 Sleeve Style Pickleball System - Each system consists of one pair of standards, one pickleball net, and center tie down with net strap.

**PICKLEBALL STANDARDS** are 2-3%" OD x 3/16" wall high strength steel mechanical tubing furnished with all necessary hardware. Each post has a sliding lock collar to anchor net and provide proper net tensioning. Sliding collar and post shall be finished with durable gloss black powder coat.

**PICKLEBALL NET** is constructed of #36 nylon 1-¾" mesh. Double reinforce white vinyl coated nylon headband with enclosed top cable. Bottom and side include nylon reinforced bindings. Net measures 21'-9" x 36" and is designed for use on a 20' wide court with standard placed at 22' 0" inside-to-inside.

System is provided with center tie-down strap made from 2 %" wide white webbing and 9" long pipe anchor.

System requires floor sleeves and cover plate sold separately.