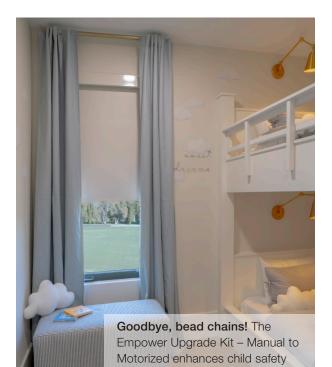

#### Empower Upgrade Kit - Manual to Motorized

transforms Clutch-Operated FlexShade<sup>®</sup> window shades into motorized solutions for effortless modernization.

Eliminate bead chains, enhance child safety, and enable seamless smart home integration.

#### MOTOR OPTIONS

- 25mm Short
- 25mm Standard
- 28mm Standard

CHILD SAFETY NOTICE This product complies with ANSI/WCMA A100.1-2022-Child Safety Standard and has been Certified Best

for Kids<sup>™</sup> by the Window Covering Safety Council.