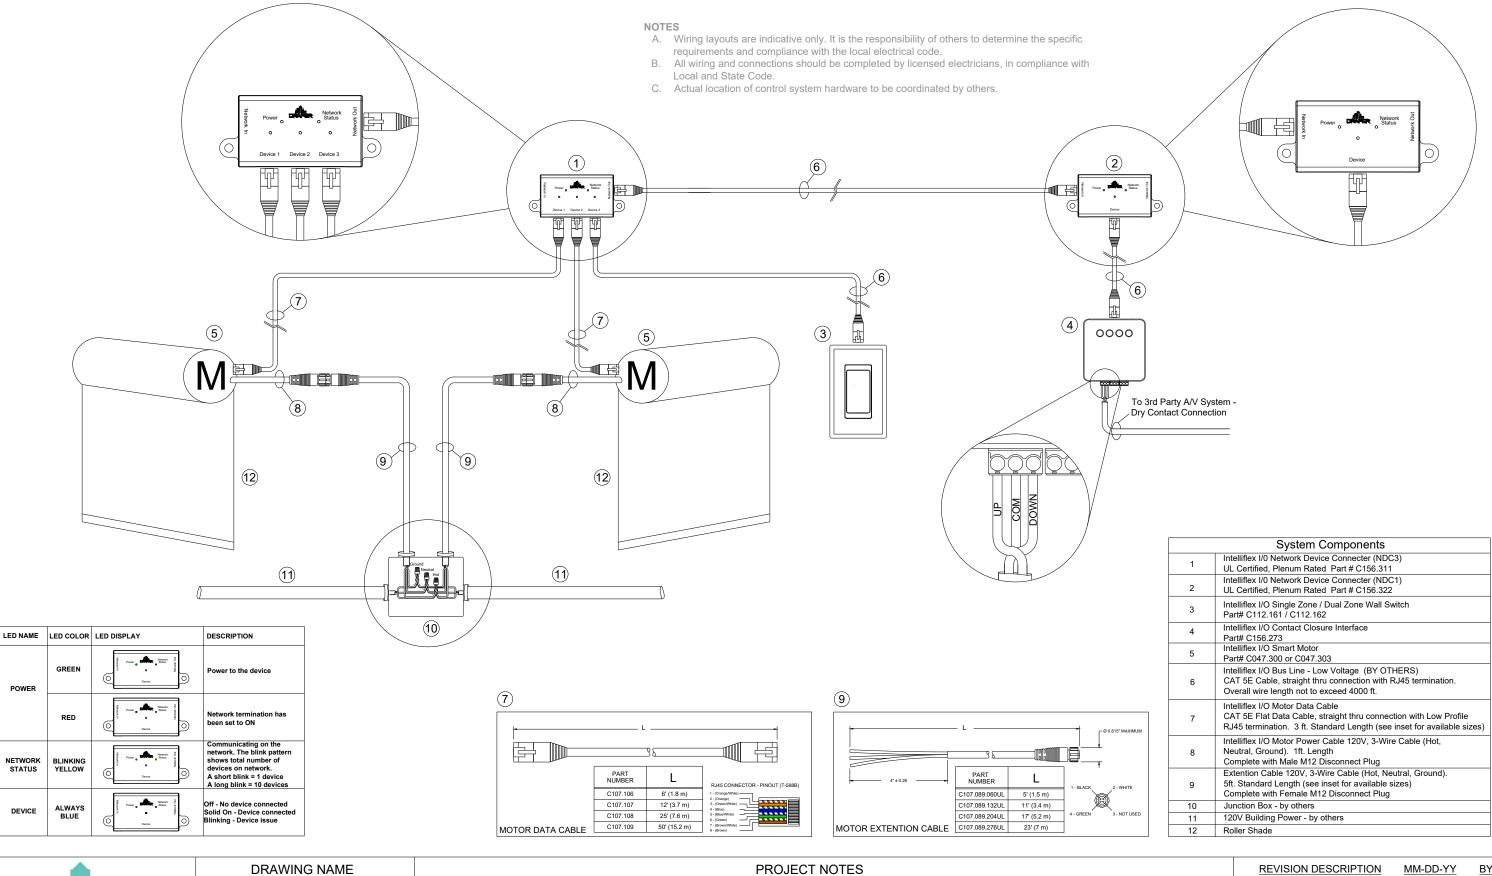

Intelliflex I/O Typical Wiring Diagram with Contact Closure Interface

- 1. THESE DRAWINGS ARE THE SOLE PROPERTY OF DRAPER INC. AND MAY NOT BE USED OR DUPLICATED WITHOUT WRITTEN CONSENT FROM DRAPER. DRAPER ASSUMES NO RESPONSIBILITY FOR WORK AND/OR ERRORS INCURRED BY OTHER TRADES THROUGH THE USE OF THESE DRAWINGS.
- 2. ALL SHOP DRAWINGS, NOTATIONS, AND DIMENSIONS MUST BE APPROVED BY THE PURCHASER IN ORDER FOR DRAPER TO PROCEED WITH MATERIAL FABRICATION.