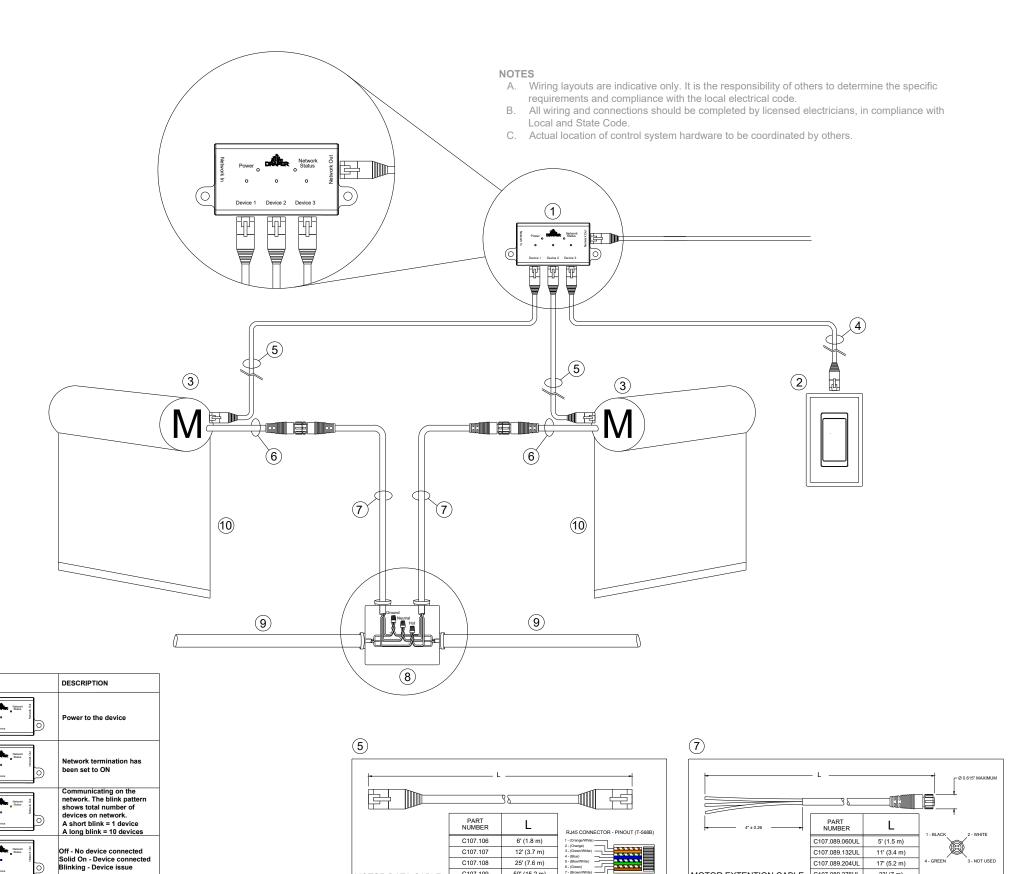

| System Components |                                                                                                                                                                            |
|-------------------|----------------------------------------------------------------------------------------------------------------------------------------------------------------------------|
| 1                 | Intelliflex I/0 Network Device Connecter (NDC3) UL Certified, Plenum Rated Part # C156.311                                                                                 |
| 2                 | Intelliflex I/O Single Zone / Dual Zone Wall Switch<br>Part# C112.161 / C112.162                                                                                           |
| 3                 | Intelliflex I/O Smart Motor<br>Part# C047.300 or C047.303                                                                                                                  |
| 4                 | Intelliflex I/O Bus Line - Low Voltage (BY OTHERS) CAT 5E Cable, straight thru connection with RJ45 termination. Overall wire length not to exceed 4000 ft.                |
| 5                 | Intelliflex I/O Motor Data Cable CAT 5E Flat Data Cable, straight thru connection with Low Profile RJ45 termination. 3 ft. Standard Length (see inset for available sizes) |
| 6                 | Intelliflex I/O Motor Power Cable 120V, 3-Wire Cable (Hot, Neutral, Ground). 1ft. Length Complete with Male M12 Disconnect Plug                                            |
| 7                 | Extention Cable 120V, 3-Wire Cable (Hot, Neutral, Ground). 5ft. Standard Length (see inset for available sizes) Complete with Female M12 Disconnect Plug                   |
| 8                 | Junction Box - by others                                                                                                                                                   |
| 9                 | 120V Building Power - by others                                                                                                                                            |
| 10                | Roller Shade                                                                                                                                                               |

## DRAWING NAME

Intelliflex I/O Typical Wiring Diagram with Single Zone and Dual Zone Wall Switch